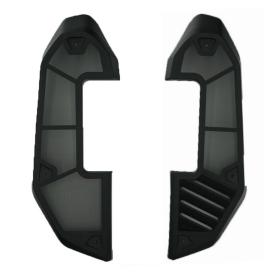

## Ski Doo Gen 5/Summit X Intake Kit (P/N F0375)

Fig. 1

■ NOTE: Read these instructions thoroughly and carefully before beginning the installation process. Retain these instructions for future reference.

## Removal of stock vents and plastic framework is required for proper installation See Fig. 1.

2. Remove half of silicone backing. Avoid contact between fingers and adhesive.

3. Align and apply screen to the upper edge of the panel first; then remove the rest of the silicone backing and apply the screen along the edge of the panel down to the bottom edge using the panel edge as a guide. The screen can be removed and repositioned if desired.