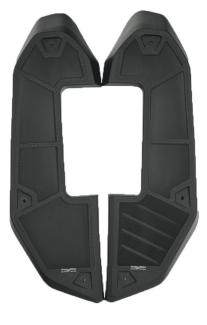

4. Press firmly to work out any air bubbles or wrinkles. Put stock vent/plastic framework back on for finished product.

See Fig. 2.

Fig. 2